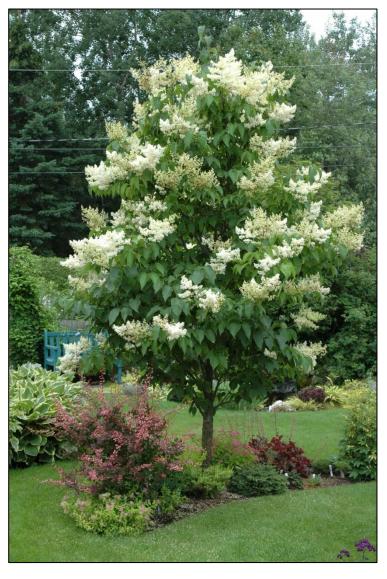

## Ivory Silk Lilac

(Syringa reticulata 'Ivory Silk')

Mature Height: 20'-25'

Mature Spread: 15'-20'

Growth Rate: Medium

Fall Color: Yellow/brown

Flower: White

Blooming later than most tree lilacs, Ivory Silk is a hardy, medium sized ornamental tree that is grown as single and multistemmed plants. It prefers full sun and acidic soils, but will tolerate partial shade. The creamy white flowers are very fragrant, and are a favorite of butterflies and hummingbirds. It

makes an excellent specimen tree in the landscape, but will also make a beautiful privacy screen. Due to its larger size, it can also be used as a shade tree in smaller yards.

Nielsen Tree Farms

Dodge - Lyons - Winslow